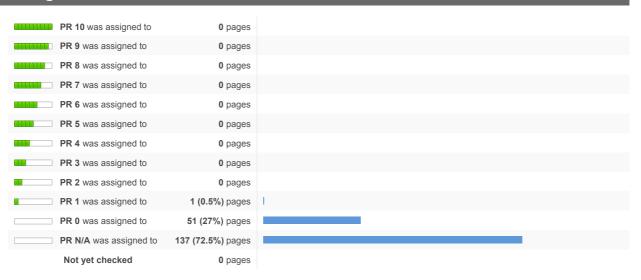

----------------------------------------------------|
| 2 19 pages have a too long title tag (> 65 chars) | 0 pages use frames                                        |
| 6 pages have duplicate page title                 | 0 pages have conflicting character encoding               |
| 13 pages have duplicate meta description          | 0 pages have a too long URL (>115 chars)                  |
| pages have duplicate rel="canonical" code         | <ul><li>0 pages have too big size (&gt; 100 kB)</li></ul> |
|                                                   |                                                           |



### **HTML Validation**

## **CSS Validation**

Site has 1550 errors and 676 warnings





15 (7.9%) pages are not checked yet

warnings only

# **Google PR Distribution**



## **Link Statistics**



### **Broken Links**



Report created: Oct 11, 2014 by <u>Astutium Ltd</u>

Powered by <u>Astutium Web Site Structure Audit Service</u>