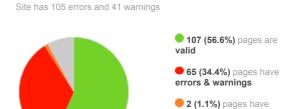

escription tag        |
|---------------------------------------------------|-----------------------------------------------------------|
| 2 19 pages have a too long title tag (> 65 chars) | 0 pages use frames                                        |
| 6 pages have duplicate page title                 | 0 pages have conflicting character encoding               |
| 13 pages have duplicate meta description          | 0 pages have a too long URL (>115 chars)                  |
| pages have duplicate rel="canonical" code         | <ul><li>0 pages have too big size (&gt; 100 kB)</li></ul> |
|                                                   |                                                           |



### **HTML Validation**

## **CSS Validation**

Site has 1550 errors and 676 warnings





15 (7.9%) pages are not checked yet

warnings only

# **Google PR Distribution**



## **Link Statistics**



### **Broken Links**



Report created: Oct 11, 2014 by <u>Astutium Ltd</u>

Powered by <u>Astutium Web Site Structure Audit Service</u>